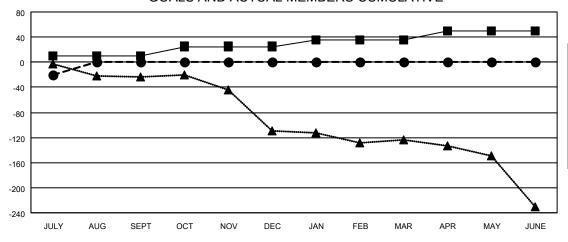

| Members               |                  |                 |                       |  |  |  |  |  |  |
|-----------------------|------------------|-----------------|-----------------------|--|--|--|--|--|--|
| RESULTS FOR 2022-2023 |                  |                 |                       |  |  |  |  |  |  |
| QUARTER               | MEMBER GROWTH NE | T MEMBER GROWTH | DROPPED               |  |  |  |  |  |  |
| GOAL                  |                  | ACTUAL          | MEMBERS ACTUAL        |  |  |  |  |  |  |
|                       | 40               | 0.4             | (including transfers) |  |  |  |  |  |  |
| JULY/AUG/SE           | EPT 10           | 21              | 35                    |  |  |  |  |  |  |
| OCT/NOV/DE            | C 15             | 0               | 0                     |  |  |  |  |  |  |
| JAN/FEB/MAF           | ₹ 10             | 0               | 0                     |  |  |  |  |  |  |
| APR/MAY/JUI           | NE 15            | 0               | 0                     |  |  |  |  |  |  |

## GOALS AND ACTUAL MEMBERS CUMULATIVE

| <ul><li>MEMBER GR</li></ul> | OWTH NET GOAL |
|-----------------------------|---------------|
|-----------------------------|---------------|

- MEMBER GROWTH ACTUAL

- LAST YEAR MEMBERSHIP ACTUAL

| DROPPED CLUBS: 2 |    | 8 CLUBS OF 105 ADDED 1 OR MORE            | GENDER DISTRIBUTION               |                |
|------------------|----|-------------------------------------------|-----------------------------------|----------------|
|                  |    | NEW MEMBERS                               | MALE                              | 1,357 (62.51%) |
|                  |    |                                           | FEMALE                            | 814 (37.49%)   |
| DROPPED MEMBERS  |    |                                           | NON BINARY                        | 0 (0.00%)      |
| DECEASED         | 2  |                                           | PREFER NOT TO ANSWER              | 0 (0.00%)      |
| CLUB CANCELLED   | 9  |                                           | TOTAL FAMILY LINUT MEMBERS        | 257            |
| OTHER            | 24 | CLICK HERE FOR CUMULATIVE MEMBERSHIP DATA | TOTAL FAMILY UNIT MEMBERS         | 357            |
| TOTAL            | 35 |                                           | FAMILY MEMBERS PAYING HAL<br>DUES | F 181          |