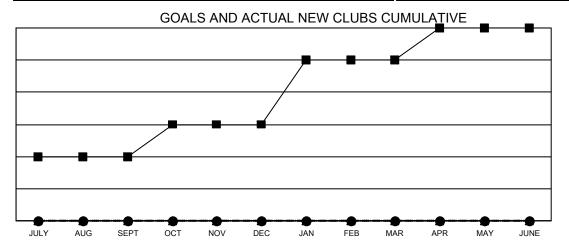

## Multiple District 7

| Clubs                 |               |           |               |  |  |  |  |  |
|-----------------------|---------------|-----------|---------------|--|--|--|--|--|
| RESULTS FOR 2022-2023 |               |           |               |  |  |  |  |  |
| QUARTER               | NEW CLUB GOAL | NEW CLUBS | DROPPED CLUBS |  |  |  |  |  |
| JULY/AUG/SEPT         | 2             | 0         | 2             |  |  |  |  |  |
| OCT/NOV/DEC           | 1             | 0         | 0             |  |  |  |  |  |
| JAN/FEB/MAR           | 2             | 0         | 0             |  |  |  |  |  |
| APR/MAY/JUNE          | 1             | 0         | 0             |  |  |  |  |  |

■ - CURRENT YEAR GOALS FOR NEW CLUBS

- ■ - CURRENT YEAR ACTUAL NEW CLUBS

- ▲ - LAST YEAR ACTUAL NEW CLUBS